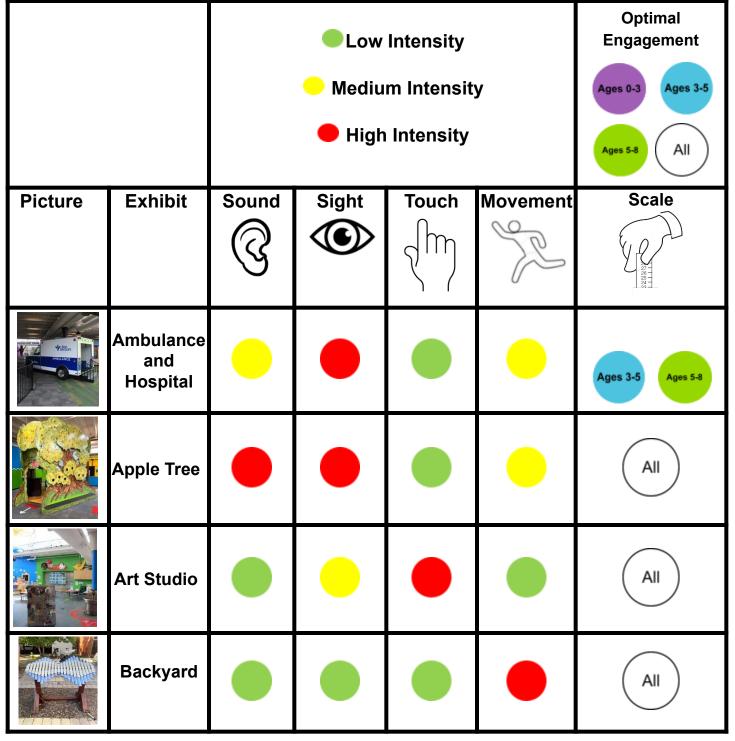

## **Downtown Exhibit Sensory Guide**



| Picture    | Exhibit    | Sound | Sight | Touch | Movement | Scale             |
|------------|------------|-------|-------|-------|----------|-------------------|
| * calified | Bank       |       |       |       |          | Ages 3-5 Ages 5-8 |
| BRCHT      | Bright     |       |       |       |          | All               |
|            | Carousel   |       |       |       |          | All               |
|            | Cave       |       |       |       |          | Ages 3-5 Ages 5-8 |
|            | Dairy Barn |       |       |       |          | All               |
|            | Diner      |       |       |       |          | All               |

| Picture         | Exhibit          | Sound | Sight | Touch | Movement | Scale             |
|-----------------|------------------|-