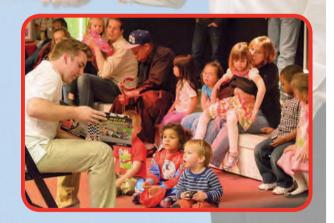

Children participate in a Washington Redskins-themed program.

The museum's first Tuition Raffle, sponsored by VIRGINIA529<sup>SM</sup>, earned **\$136,000** for the museum, and provided four years of free college tuition for winner Jon Rittling.