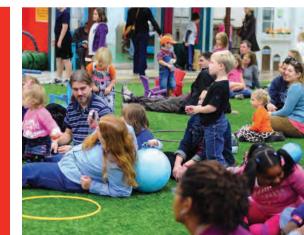

# Improving the Early Childhood Experience

Dennis Bickmeier, President of Richmond International Raceway opens CMoR's Pit Stop exhibit, sponsored by RIR Cares. The exhibit opened in CMoR Chesterfield and traveled to the museum's other two locations in 2013. NASCAR celebrity guest appearances included Hermie Sadler, Sam Hunt and Sam Bass.