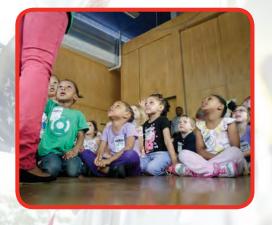

# Improving the Early Childhood Experience

Dennis Bickmeier, President of Richmond International Raceway opens CMoR's Pit Stop exhibit, sponsored by RIR Cares. The exhibit opened in CMoR Chesterfield and traveled to the museum's other two locations in 2013. NASCAR celebrity guest appearances included Hermie Sadler, Sam Hunt and Sam Bass.