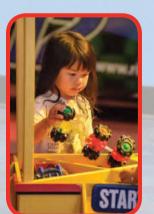

# Improving the Early Childhood Experience

Dennis Bickmeier, President of Richmond International Raceway opens CMoR's Pit Stop exhibit, sponsored by RIR Cares. The exhibit opened in CMoR Chesterfield and traveled to the museum's other two locations in 2013. NASCAR celebrity guest appearances included Hermie Sadler, Sam Hunt and Sam Bass.