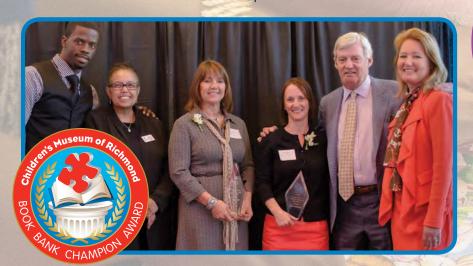

**INVESTING** for Good

Washington Redskins player Josh Morgan joins CMoR Board Chair and Dominion Director of Corporate Philanthropy Iris Holliday and CMoR CEO Karen Coltrane in honoring teachers Terry Hill and Christine Gay, and Virginia Tech football Coach Frank Beamer at the museum's first Book Bank Champion luncheon.