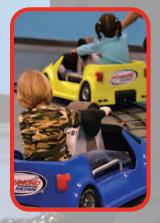

# Improving the Early Childhood Experience

Dennis Bickmeier, President of Richmond International Raceway opens CMoR's Pit Stop exhibit, sponsored by RIR Cares. The exhibit opened in CMoR Chesterfield and traveled to the museum's other two locations in 2013. NASCAR celebrity guest appearances included Hermie Sadler, Sam Hunt and Sam Bass.